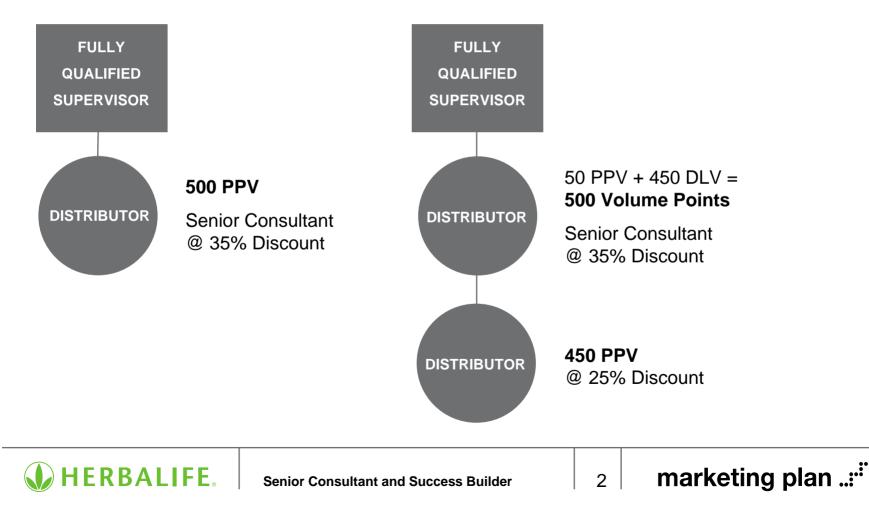

#### SENIOR CONSULTANT

- Achieve 500 Volume Points or more in one month
- 35% discount (Once you become a Senior Consultant, you will never go back to the 25% discount.)
- Achieve 2,000 Volume Points or more in one month
- 42% discount for the remainder of the month, including qualifying purchase

#### You may use Personally Purchased Volume (PPV)... or Downline Volume (DLV).