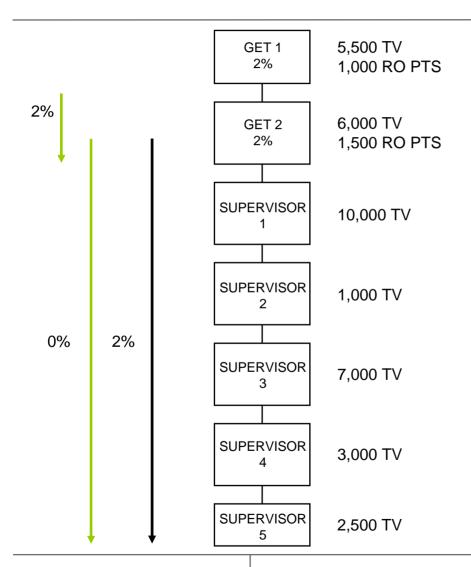

## **Example 2**

If a TAB Team member below you has an equal percentage bonus, you would earn a Production Bonus on his/her activity, but not on the volume of anyone else in that lineage.

|       | PB % PAID ON WHO        |
|-------|-------------------------|
| GET 1 | 2% on GET 2 only        |
| GET 2 | 2% on<br>SUPERVISOR 1–5 |

- Since both GET members are earning at the same PB %, GET 1 cannot earn on SUPERVISOR 1–5
- The 2% has been paid already to GET 2, GET 1 earns 2% only on GET 2