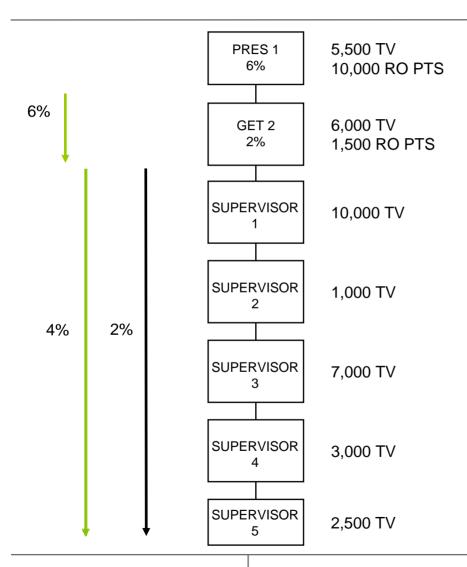

# Production Bonuses Example 1

The company pays 7% of all retail sales to Distributors through Production Bonuses – 7% is the maximum. If you have a TAB Team member in your downline earning a lower percentage Production Bonus, your Production Bonus will adjust accordingly and you will receive the difference between yours and their earning percentage.

|        | PB % PAID ON WHO                                |
|--------|-------------------------------------------------|
| PRES 1 | 6% on GET 2 only<br>and 4% on<br>SUPERVISOR 1–5 |
| GET 2  | 2% on<br>SUPERVISOR 1–5                         |

- Herbalife pays a total of 6% PB:
- GET 2 eligible to earn 2% on SUPERVISOR 1–5
- PRES 1 eligible to earn the full 6% on GET 2 only, and 4% on SUPERVISOR 1–5 (the difference between their earning ability of 6% and of GET 2's 2%)