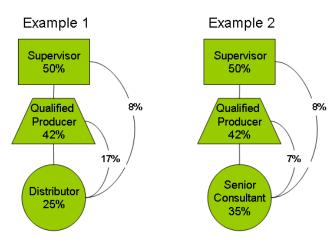

### Q6: What are Split Commissions?

**A6:** Split Commission is the commission earned from a downline Distributor below a Qualified Producer who is purchasing at less than 42% discount. A commission of 7% or 17% is first paid to the first upline Qualified Producer and the remaining 8% is paid to the first upline Fully Qualified Supervisor.