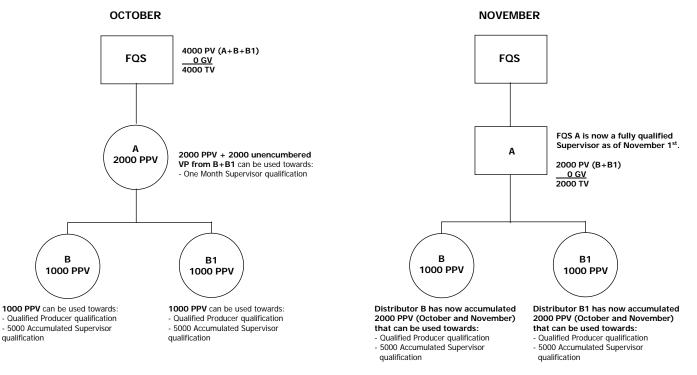

To qualify for the Qualified Producer (2500 PPV within 1 to 3 months) or 5K Supervisor Qualification (5000 PPV within 12 months, with a 3 month minimum required), all orders must be placed directly with Herbalife. The volume for these (QP and 5K SP) qualifications is considered unencumbered volume to the first upline Supervisor.