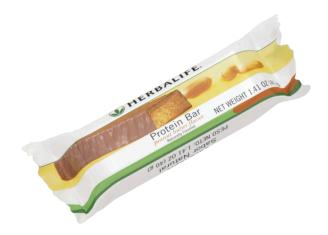

## Protein Bar What Is It?

- A healthy, satisfying, protein-rich snack for people on the go
- Three delicious flavors:
  Chocolate Fudge, Chocolate Coconut,
  and Peanut Butter

## Protein Bar How Does It Work?

 12 grams of protein help sustain energy and control appetite

# Protein Bar Why Is It Important?

- Delicious, low-calorie snacks that are high in protein are difficult to find
- Protein Bars are a satisfying, proteinrich alternative to unhealthy, highcalorie snacks

#### Protein Bar Herbalife Unique Solution

 Formulated with a balanced blend of soy and whey proteins, healthy fiber, and 23 vitamins and minerals

## Protein Bar Key Message

 Healthy, satisfying, protein-rich snack for active, on-the-go lifestyles