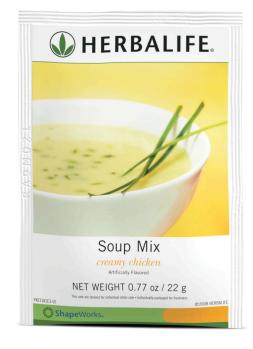

# Soup Mix What Is It?

 A protein-rich instant soup mix that makes a filling snack

#### Soup Mix How Does It Work?

- High-protein foods promote satiety
- Provides 16 grams of hunger-fighting protein and just 80 calories

### Soup Mix Herbalife Unique Solution

 Convenient, high-protein soup that mixes easily in hot water for an instant, filling snack

### Soup Mix Key Message

 A creamy, protein-rich instant soup mix to help satisfy hunger between meals