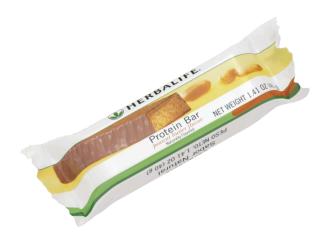

## Protein Bar What Is It?

- A healthy, satisfying, protein-rich snack for people on the go
- Three delicious flavors:
  Chocolate Fudge, Chocolate Coconut,
  and Peanut Butter

## Protein Bar How Does It Work?

 12 grams of protein help sustain energy and control appetite

# Protein Bar Why Is It Important?

- Delicious, low-calorie snacks that are high in protein are difficult to find
- Protein Bars are a satisfying, proteinrich alternative to unhealthy, highcalorie snacks

#### Protein Bar Herbalife Unique Solution

 Formulated with a balanced blend of soy and whey proteins, healthy fiber, and 23 vitamins and minerals

## Protein Bar Key Message

 Healthy, satisfying, protein-rich snack for active, on-the-go lifestyles