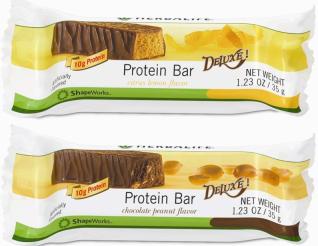

## Protein Bar Deluxe What Is It?

- A healthy, satisfying protein-rich snack for people on the go
- Three delectable flavors:
  Citrus Lemon, Chocolate Peanut &
  Vanilla Almond

## Protein Bar Deluxe How Does It Work?

- 10 grams of protein to sustain your energy and satisfy your appetite
- Great for on-the-go snacking