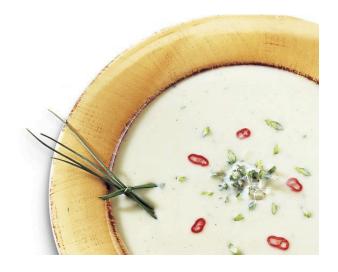

# Soup Mix What Is It?

 A protein-rich instant soup mix that makes a filling snack

#### Soup Mix How Does It Work?

- High-protein foods promote satiety
- Provides 16 grams of hunger-fighting protein and just 80 calories

### Soup Mix Herbalife Unique Solution

 Convenient, high-protein soup that mixes easily in hot water for an instant, filling snack

### Soup Mix Key Message

 A creamy, protein-rich instant soup mix to help satisfy hunger between meals