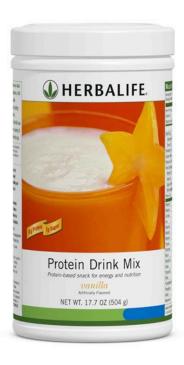

## Protein Drink Mix What Is It?

 A powdered high-protein drink mix in Chocolate and Vanilla flavors

## Protein Drink Mix How Does It Work?

- 15 grams of heart-healthy soy protein that helps satisfy hunger
- Powered with vitamins and minerals for energy and health
- Mixes easily in water

#### Protein Drink Mix Herbalife Unique Solution

 15 grams of high-quality soy protein to satisfy hunger and provide an energy boost

## Protein Drink Mix Key Message

 A delicious protein-packed drink mix to help satisfy hunger between meals