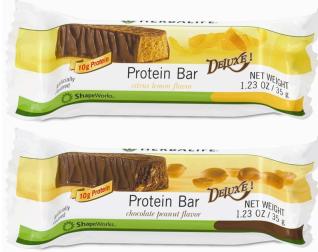

## Protein Bar Deluxe What Is It?

- A healthy, satisfying protein-rich snack for people on the go
- Three delectable flavors:
  Citrus Lemon, Chocolate Peanut &
  Vanilla Almond

## Protein Bar Deluxe How Does It Work?

- 10 grams of protein to sustain your energy and satisfy your appetite
- Great for on-the-go snacking