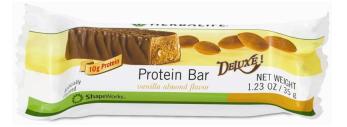

## Protein Bar Deluxe What Is It?

- A healthy, satisfying protein-rich snack for people on the go
- Three delectable flavors:
  Citrus Lemon, Chocolate Peanut &
  Vanilla Almond

## Protein Bar Deluxe How Does It Work?

- 10 grams of protein to sustain your energy and satisfy your appetite
- Great for on-the-go snacking