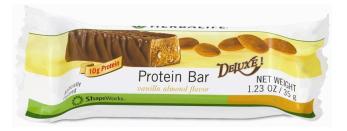

## Protein Bar Deluxe What Is It?

- A healthy, satisfying protein-rich snack for people on the go
- Three delectable flavors:
  Citrus Lemon, Chocolate Peanut &
  Vanilla Almond

## Protein Bar Deluxe How Does It Work?

- 10 grams of protein to sustain your energy and satisfy your appetite
- Great for on-the-go snacking