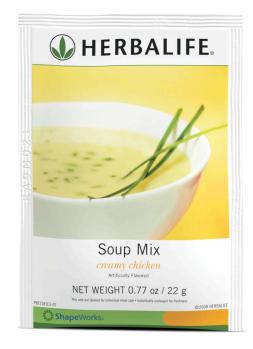

# Soup Mix What Is It?

 A protein-rich instant soup mix that makes a filling snack

#### Soup Mix How Does It Work?

- High-protein foods promote satiety
- Provides 16 grams of hunger-fighting protein and just 80 calories

### Soup Mix Herbalife Unique Solution

 Convenient, high-protein soup that mixes easily in hot water for an instant, filling snack

### Soup Mix Key Message

 A creamy, protein-rich instant soup mix to help satisfy hunger between meals