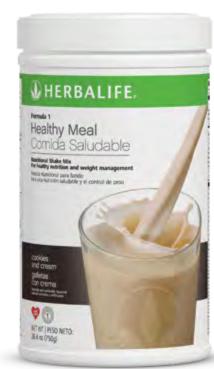

## Formula 1 Healthy Meal Nutritional Shake Mix What Is It?

- A nutritious meal replacement shake mix with protein, fiber, and up to 21 essential vitamins and minerals.
- Available in a variety of delicious flavors: French Vanilla, Mint Chocolate, Dutch Chocolate, Wild Berry, Cookies 'n Cream, Piña Colada, Cafe Latte and Dulce de Leche; plus two additional options for specific nutritional needs: Allergen-Free\* and Kosher.

#### Formula 1 Healthy Meal Nutritional Shake Mix How Does It Work?

- Provides a healthy meal with balanced nutrition, including 9 grams of heart-healthy soy protein to help you feel full and stay satisfied.
- Drink a shake twice daily to lose weight, or once daily for weight management and good nutrition, as part of a program that includes healthy meals and regular exercise.\*

#### Formula 1 Healthy Meal Nutritional Shake Mix Key Message

- A Core Product for Cellular Nutrition.
- A nutritious meal replacement shake for weight management and overall good health.