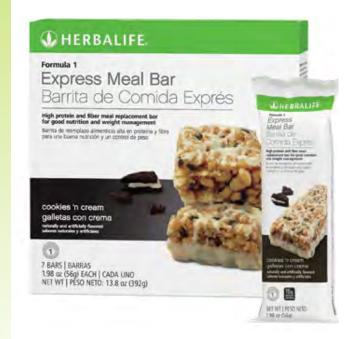

## Formula 1 Express Meal Bar What Is It?

- Packed with 21 vitamins and minerals.
- A meal replacement with 15 g of protein and 5 g of fiber.
- Good source of iron
- Excellent source of antioxidant
   Vitamins C & E.
- 7 bars per box, 200 calories each; Individually wrapped bars provide a nutritious meal that's convenient for on-the-go use.
- Cookies 'n Cream flavor.

## Formula 1 Express Meal Bar How Does It Work?

- Provides a high protein and fiber meal replacement for good nutrition and weight management.
- 15 g of protein; excellent source of protein that helps maintain lean muscle mass.
- 5 g of fiber; excellent source of fiber.
- Sweetened with fructose, molasses, dextrose, stevia leaf extract and sugar.
- Substitute one or two meals per day with a delicious Formula 1 Express Meal Bar.

# Formula 1 Express Meal Bar Why Is It Important?

- Consuming fewer calories, making informed food choices, and being physically active to attain and maintain a healthy weight.\*
- Western diets are low in fiber and lacking in nutritional value.
- Formula 1 Express Meal Bars include protein, fiber and essential nutrients to support healthy weight management and overall good health along with diet and exercise.

# Formula 1 Express Meal Bar Key Message

- A tasty, nutritious, and convenient way to expand your Formula 1 meal options.
- A high protein and fiber meal replacement for good nutrition and weight management.
- Individually wrapped bars are delicious, nutritious, and ready to go when you are.