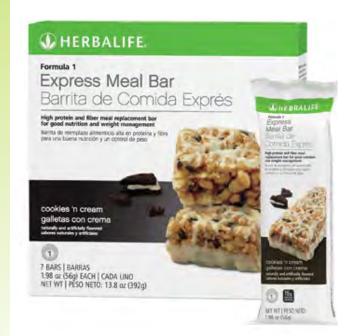

## Formula 1 Express Meal Bar What Is It?

- Packed with 21 vitamins and minerals.
- A meal replacement with 15 g of protein and 5 g of fiber.
- Good source of iron
- Excellent source of antioxidant
   Vitamins C & E.
- 7 bars per box, 200 calories each; Individually wrapped bars provide a nutritious meal that's convenient for on-the-go use.
- Cookies 'n Cream flavor.

## Formula 1 Express Meal Bar How Does It Work?

- Provides a high protein and fiber meal replacement for good nutrition and weight management.
- 15 g of protein; excellent source of protein that helps maintain lean muscle mass.
- 5 g of fiber; excellent source of fiber.
- Sweetened with fructose, molasses, dextrose, stevia leaf extract and sugar.
- Substitute one or two meals per day with a delicious Formula 1 Express Meal Bar.

# Formula 1 Express Meal Bar Why Is It Important?

- Consuming fewer calories, making informed food choices, and being physically active to attain and maintain a healthy weight.\*
- Western diets are low in fiber and lacking in nutritional value.
- Formula 1 Express Meal Bars include protein, fiber and essential nutrients to support healthy weight management and overall good health along with diet and exercise.

# Formula 1 Express Meal Bar Key Message

- A tasty, nutritious, and convenient way to expand your Formula 1 meal options.
- A high protein and fiber meal replacement for good nutrition and weight management.
- Individually wrapped bars are delicious, nutritious, and ready to go when you are.