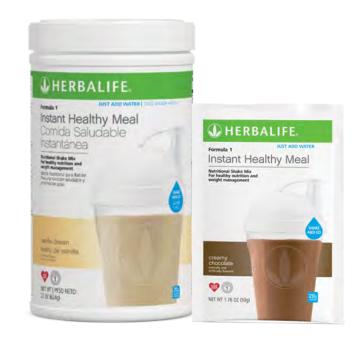

### Formula 1 Instant What Is It?

- The goodness of the Formula 1 you make at home – in a water-mixable powder.
- Excellent source of protein, and packed with 24 vitamins and minerals, including antioxidant vitamins C and E.
- Available in two flavors: Creamy Chocolate and Vanilla Dream.

### Formula 1 Instant How Does It Work?

- A nutritious meal replacement shake for weight management and overall good health.
- 10 seconds to a healthy meal!
- Formula 1 Instant can be mixed anywhere.
- Just shake and go!

### Formula 1 Instant Why Is It Important?

- All-in-one nutrition in a convenient, watermixable formula.
- Higher in protein (20 grams) and lower in carbohydrates when compared to many competitive products.
- Excellent source of antioxidant vitamins C and E.
- Has a great taste with a smoother, creamier texture than other water mixables.

### Formula 1 Instant Herbalife Unique Solution

- Formula 1 Instant mixes with water to provide all-in-one nutrition.
- Provides 20 grams of protein.
- Calcium equivalent to 1 glass of milk.
- Kosher certified.

#### Formula 1 Instant Key Message

- 10 seconds to a healthy meal.
- Convenient for people who are on the go.
- Healthier and more nutritious than many convenience foods that are only energy (calorie) dense.