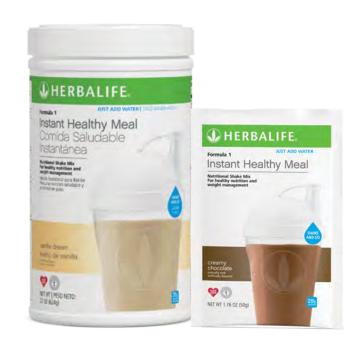

### Formula 1 Instant What Is It?

- The goodness of the Formula 1 you make at home – in a water-mixable powder.
- Excellent source of protein, and packed with 24 vitamins and minerals, including antioxidant vitamins C and E.
- Available in two flavors: Creamy Chocolate and Vanilla Dream.

### Formula 1 Instant How Does It Work?

- A nutritious meal replacement shake for weight management and overall good health.
- 10 seconds to a healthy meal!
- Formula 1 Instant can be mixed anywhere.
- Just shake and go!

### Formula 1 Instant Why Is It Important?

- All-in-one nutrition in a convenient, watermixable formula.
- Higher in protein (20 grams) and lower in carbohydrates when compared to many competitive products.
- Excellent source of antioxidant vitamins C and E.
- Has a great taste with a smoother, creamier texture than other water mixables.

### Formula 1 Instant Herbalife Unique Solution

- Formula 1 Instant mixes with water to provide all-in-one nutrition.
- Provides 20 grams of protein.
- Calcium equivalent to 1 glass of milk.
- Kosher certified.

#### Formula 1 Instant Key Message

- 10 seconds to a healthy meal.
- Convenient for people who are on the go.
- Healthier and more nutritious than many convenience foods that are only energy (calorie) dense.