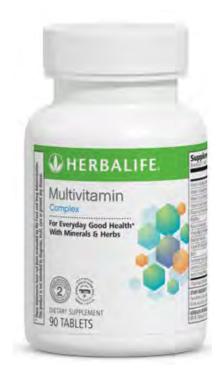

### Formula 2 Multivitamin What Is It?

- A daily multivitamin with 22 essential vitamins and minerals, including folic acid, calcium and iron.
- Tablet form.

### Formula 2 Multivitamin How Does It Work?

- Supplies vitamins and minerals to support overall good health and vitality.\*
- Provides nutrients for bone health and normal immune function.\*

### Formula 2 Multivitamin Why Is It Important?

 Stress, poor diet and exposure to pollutants can influence nutritional needs.

### Formula 2 Multivitamin Herbalife Unique Solution

- Scientifically formulated to nourish your body and support metabolic function at the cellular level (Cellular Nutrition).\*
- May be a part of a personalized Herbalife program that includes Formula 1 Healthy Meal Nutritional Shake Mix, Personalized Protein Powder and Formula 3 Cell Activator<sup>®</sup>.

#### Formula 2 Multivitamin Key Message

A Core Product for Cellular Nutrition.