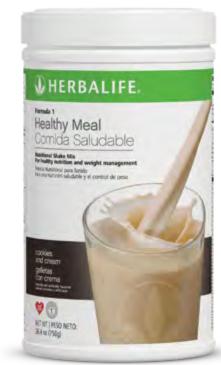

## Formula 1 Healthy Meal Nutritional Shake Mix What Is It?

- A nutritious meal replacement shake mix with protein, fiber, and up to 21 essential vitamins and minerals.
- Available in a variety of delicious flavors: French Vanilla, Mint Chocolate, Dutch Chocolate, Wild Berry, Cookies 'n Cream, Piña Colada, Cafe Latte and Dulce de Leche; plus two additional options for specific nutritional needs: Allergen-Free\* and Kosher.

#### Formula 1 Healthy Meal Nutritional Shake Mix How Does It Work?

- Provides a healthy meal with balanced nutrition, including 9 grams of heart-healthy soy protein to help you feel full and stay satisfied.
- Drink a shake twice daily to lose weight, or once daily for weight management and good nutrition, as part of a program that includes healthy meals and regular exercise.\*

#### Formula 1 Healthy Meal Nutritional Shake Mix Key Message

- A Core Product for Cellular Nutrition.
- A nutritious meal replacement shake for weight management and overall good health.