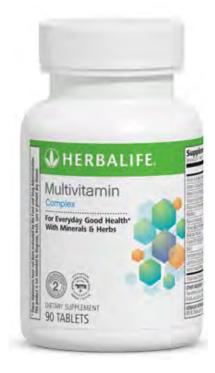

### Formula 2 Multivitamin What Is It?

- A daily multivitamin with 22 essential vitamins and minerals, including folic acid, calcium and iron.
- Tablet form.

### Formula 2 Multivitamin How Does It Work?

- Supplies vitamins and minerals to support overall good health and vitality.\*
- Provides nutrients for bone health and normal immune function.\*

### Formula 2 Multivitamin Why Is It Important?

 Stress, poor diet and exposure to pollutants can influence nutritional needs.

### Formula 2 Multivitamin Herbalife Unique Solution

- Scientifically formulated to nourish your body and support metabolic function at the cellular level (Cellular Nutrition).\*
- May be a part of a personalized Herbalife program that includes Formula 1 Healthy Meal Nutritional Shake Mix, Personalized Protein Powder and Formula 3 Cell Activator<sup>®</sup>.

#### Formula 2 Multivitamin Key Message

A Core Product for Cellular Nutrition.