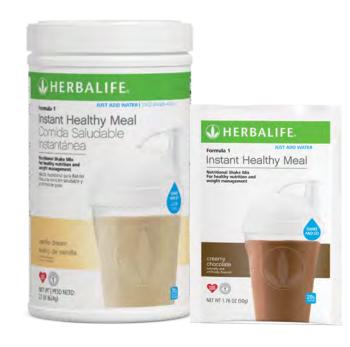

### Formula 1 Instant What Is It?

- The goodness of the Formula 1 you make at home – in a water-mixable powder.
- Excellent source of protein, and packed with 24 vitamins and minerals, including antioxidant vitamins C and E.
- Available in two flavors: Creamy Chocolate and Vanilla Dream.

### Formula 1 Instant How Does It Work?

- A nutritious meal replacement shake for weight management and overall good health.
- 10 seconds to a healthy meal!
- Formula 1 Instant can be mixed anywhere.
- Just shake and go!

### Formula 1 Instant Why Is It Important?

- All-in-one nutrition in a convenient, watermixable formula.
- Higher in protein (20 grams) and lower in carbohydrates when compared to many competitive products.
- Excellent source of antioxidant vitamins C and E.
- Has a great taste with a smoother, creamier texture than other water mixables.

### Formula 1 Instant Herbalife Unique Solution

- Formula 1 Instant mixes with water to provide all-in-one nutrition.
- Provides 20 grams of protein.
- Calcium equivalent to 1 glass of milk.
- Kosher certified.

#### Formula 1 Instant Key Message

- 10 seconds to a healthy meal.
- Convenient for people who are on the go.
- Healthier and more nutritious than many convenience foods that are only energy (calorie) dense.