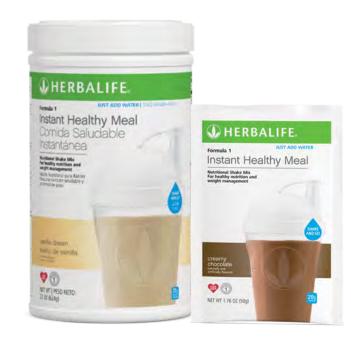

### Formula 1 Instant What Is It?

- The goodness of the Formula 1 you make at home – in a water-mixable powder.
- Excellent source of protein, and packed with 24 vitamins and minerals, including antioxidant vitamins C and E.
- Available in two flavors: Creamy Chocolate and Vanilla Dream.

### Formula 1 Instant How Does It Work?

- A nutritious meal replacement shake for weight management and overall good health.
- 10 seconds to a healthy meal!
- Formula 1 Instant can be mixed anywhere.
- Just shake and go!

### Formula 1 Instant Why Is It Important?

- All-in-one nutrition in a convenient, watermixable formula.
- Higher in protein (20 grams) and lower in carbohydrates when compared to many competitive products.
- Excellent source of antioxidant vitamins C and E.
- Has a great taste with a smoother, creamier texture than other water mixables.

### Formula 1 Instant Herbalife Unique Solution

- Formula 1 Instant mixes with water to provide all-in-one nutrition.
- Provides 20 grams of protein.
- Calcium equivalent to 1 glass of milk.
- Kosher certified.

#### Formula 1 Instant Key Message

- 10 seconds to a healthy meal.
- Convenient for people who are on the go.
- Healthier and more nutritious than many convenience foods that are only energy (calorie) dense.