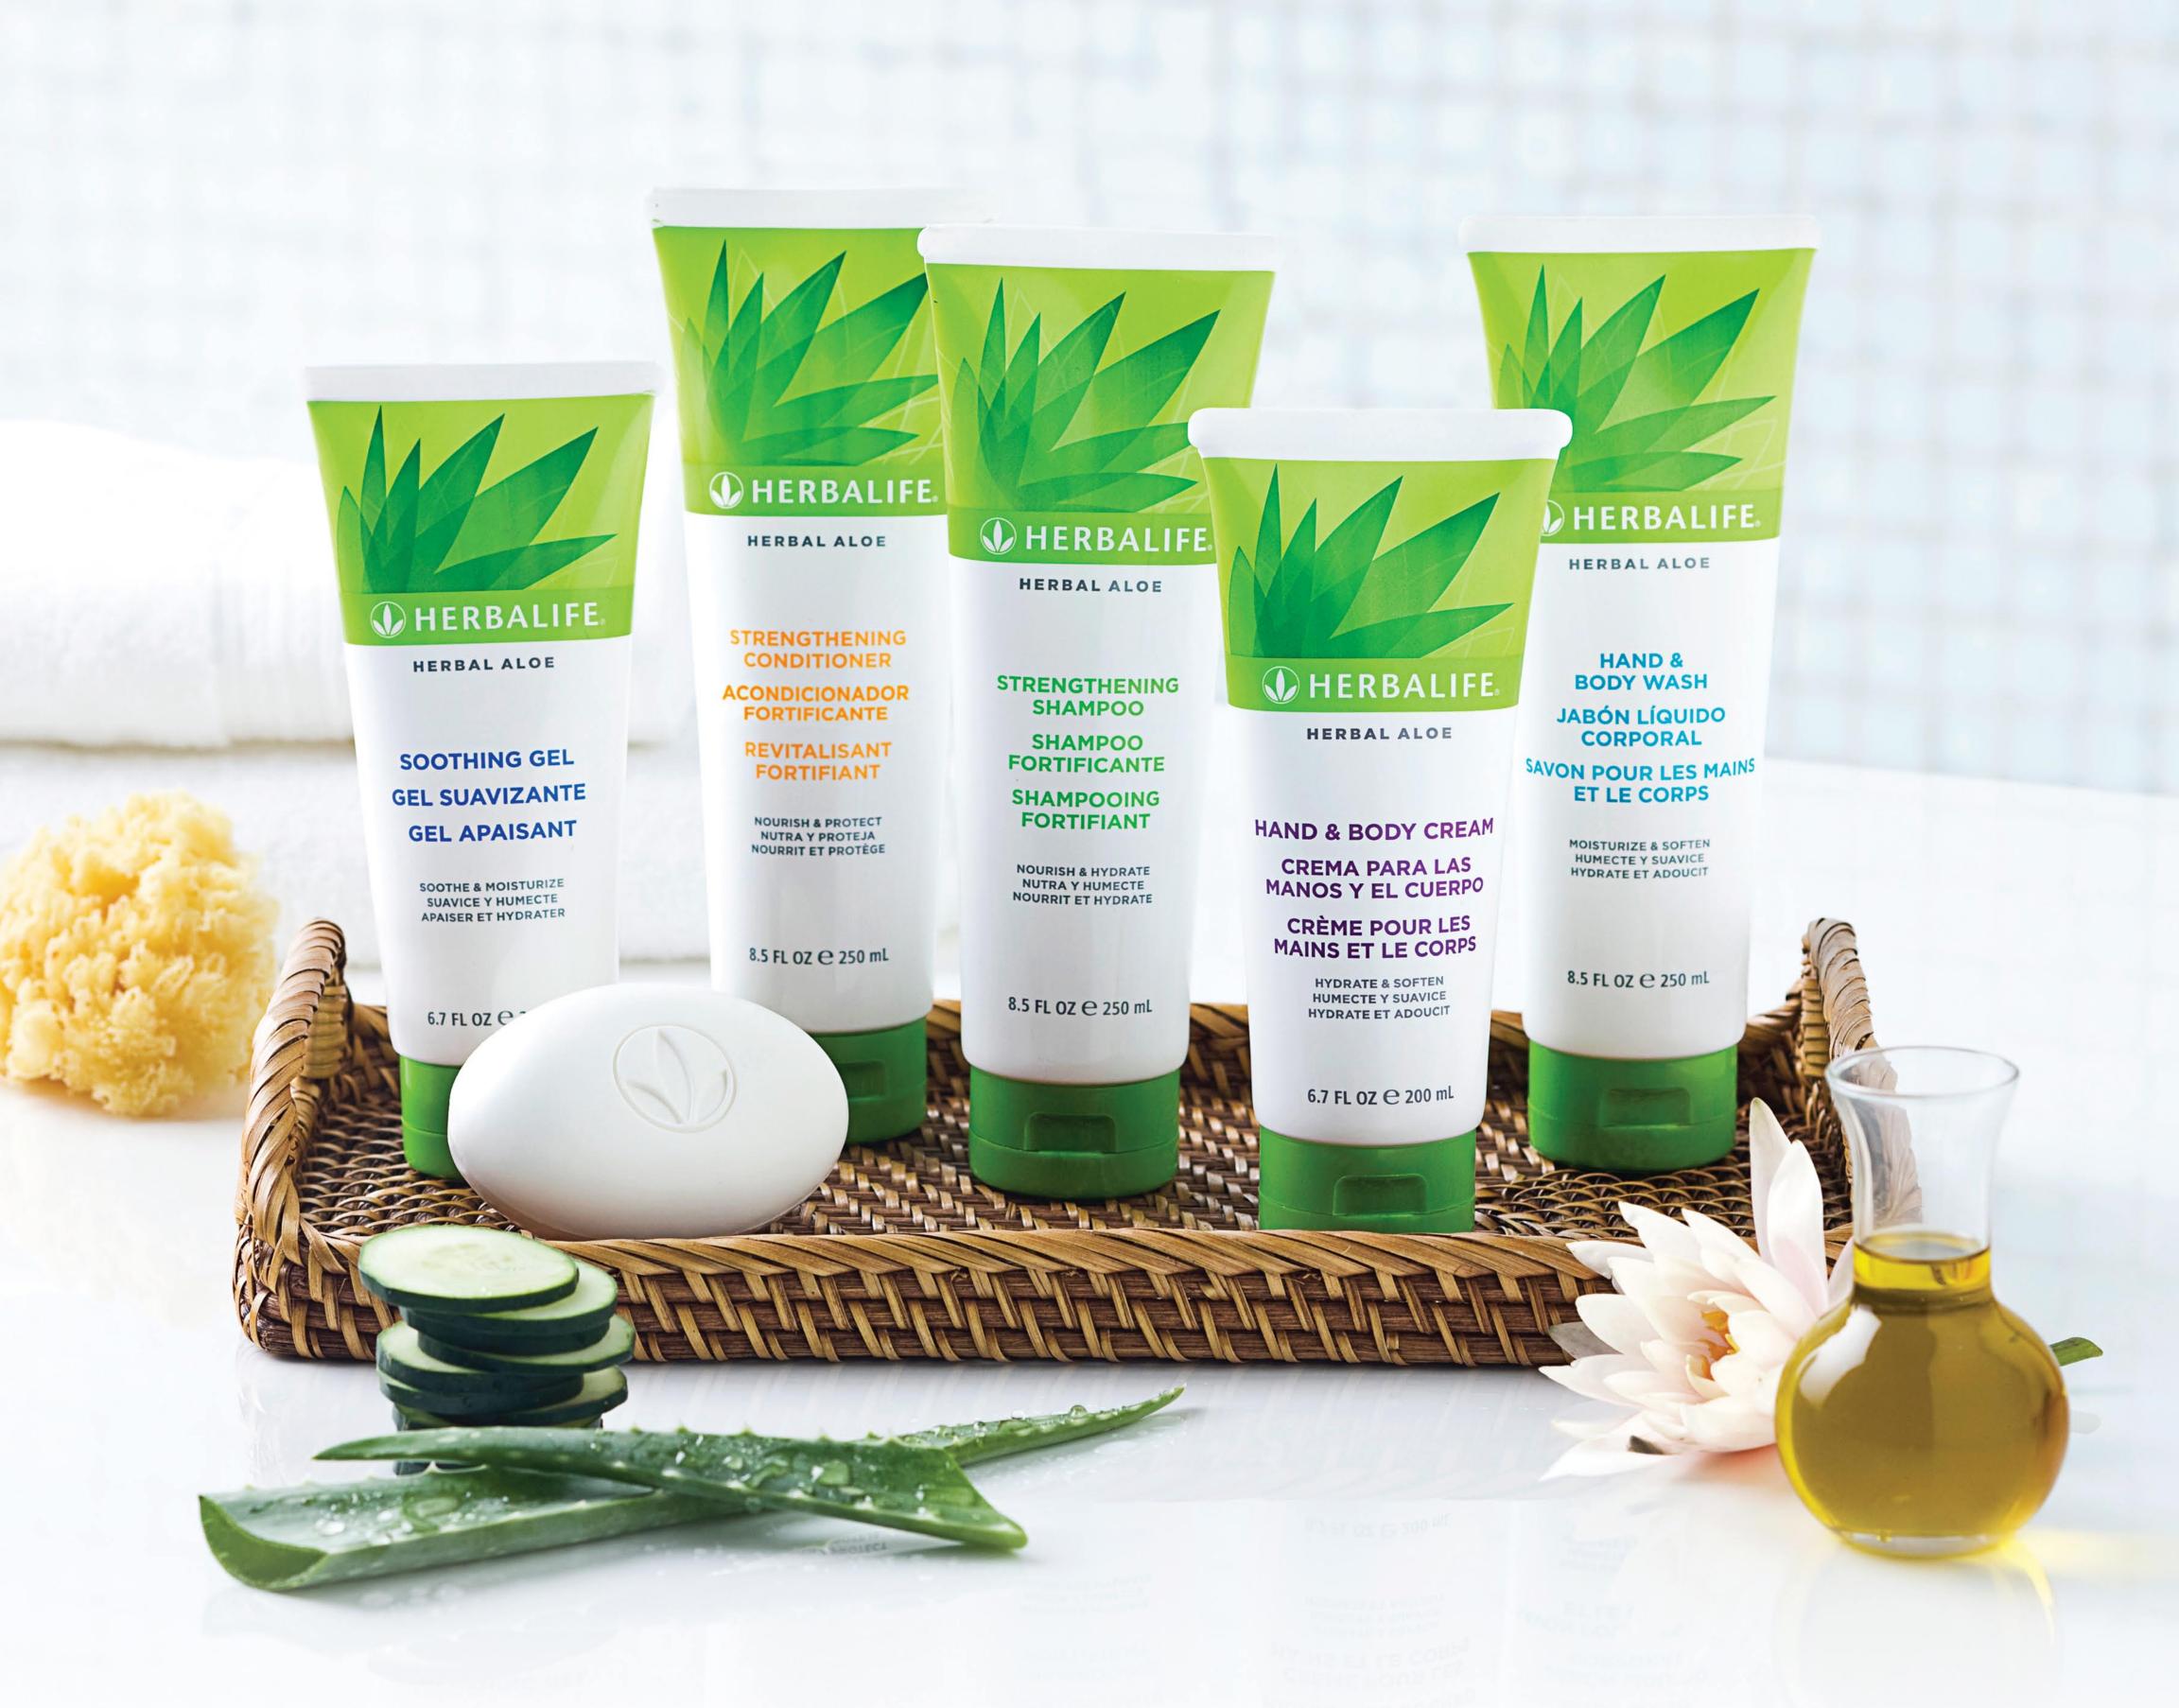

# Gorgeous Hair, Glowing Skin

## Herbal Aloe Makes It Happen

## **Study Results**

## **Strengthening Shampoo and Strengthening Conditioner:**

Reduce hair breakage by 90% and leave hair 10 times stronger after just one use.\*

### **Soothing Gel:**

An in vivo clinical study demonstrated that 100% of participants noticed an improvement in their skin's appearance and feel.<sup>†</sup>

#### **Hand & Body Cream:**

Increases skin moisture content by 100% after just one use.‡

©2011 Herbalife International of America, Inc. All rights reserved. USA. PRD14274-USEN 09/11

<sup>\*</sup>When Strengthening Shampoo and Strengthening Conditioner are used in conjunction versus untreated hair. Results based on Clinical Strengthening and Breakage Study. Average value obtained from Combing Test conducted by an independent research laboratory on "damaged" hair tresses. Broken fiber counts were compared on untreated versus treated hair using Herbal Aloe Strengthening Shampoo and Strengthening Conditioner.