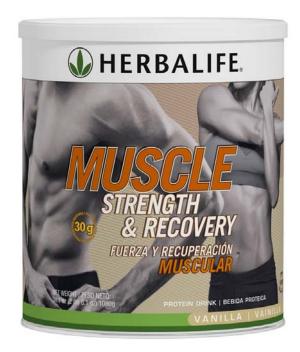

## Muscle Strength & Recovery Protein Drink Mix What Is It?

 A protein shake mix for building and maintaining lean muscle mass.

## Muscle Strength & Recovery Protein Drink Mix How Does It Work?

- 30 grams of protein to support lean muscle mass.
- Helps support recovery of muscle protein synthesis.
- Aminogen®\* helps the breakdown of protein into smaller peptides.

# Muscle Strength & Recovery Protein Drink Mix Herbalife's Unique Solution

- Contains Protomyosin, an exclusive protein blend of soy, caseinate, whey, and egg white proteins, and the amino acid glutamine.
- Protomyosin has the highest score for protein digestibility providing essential amino acids to the human body.\*